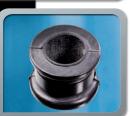

## **SWAG** stabilizer bearing with fabric ply

e.g. SWAG no. 10 61 0032 e.g. comparison no. 124 323 49 85

SWAG is the only supplier in the free parts market who delivers these stabilizer bearings!

The fabric ply prevents the direct contact between the rubber of the stabilizer bearing and the metal of the stabilizer. This ensures that squeaking noises are reliably avoided!

Please consider the potential for your workshop: The stabilizer bearings are suited for the series 124/129/201/202/208 and 210. Two pieces must be exchanged per repair and Mercedes.

Ask your SWAG partner for spare parts by SWAG. You also find all spare parts at www.swag.de.