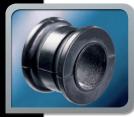

## **SWAG** stabilizer bearing with fabric ply

e.g. SWAG no. 10 61 0032 e.g. comparison no. 124 323 49 85

SWAG is the only supplier in the free parts market who delivers these stabilizer bearings!

The fabric ply prevents the direct contact between the rubber of the stabilizer bearing and the metal of the stabilizer. This ensures that squeaking noises are reliably avoided!

Please consider the potential for your workshop: The stabilizer bearings are suited for the series 124/129/201/202/208 and 210. Two pieces must be exchanged per repair and Mercedes.

Ask your SWAG partner for spare parts by SWAG. You also find all spare parts at www.swag.de.