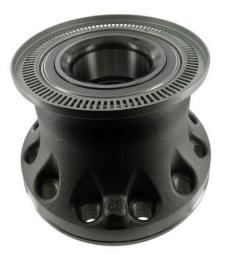

For above Trucks applications, SKF offers two different bearing designs for the Truck Hub Unit VKBA 5377. Both designs are in line with OE specifications and comply with OE product quality and performance.

Note! The mounting operations are identical for both bearings designs.

Version 1

Version 2