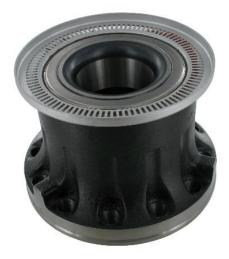

For above Trucks applications, SKF offers two different bearing designs for the Truck Hub Unit VKBA 5377. Both designs are in line with OE specifications and comply with OE product quality and performance.

Note! The mounting operations are identical for both bearings designs.

Version 1

Version 2