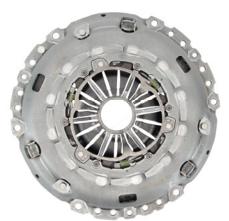

Figure 1: Pressure plate of RepSet 625 3165 09 (for vehicles up to model year)

Figure 2: Pressure plate of RepSet 625 3212 09 (for vehicles from model year)

Please observe the vehicle manufacturer specifications!