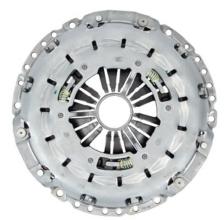

Figure 1: Pressure plate of RepSet 625 3165 09 (for vehicles up to model year)

Figure 2: Pressure plate of RepSet 625 3212 09 (for vehicles from model year)

Please observe the vehicle manufacturer specifications!